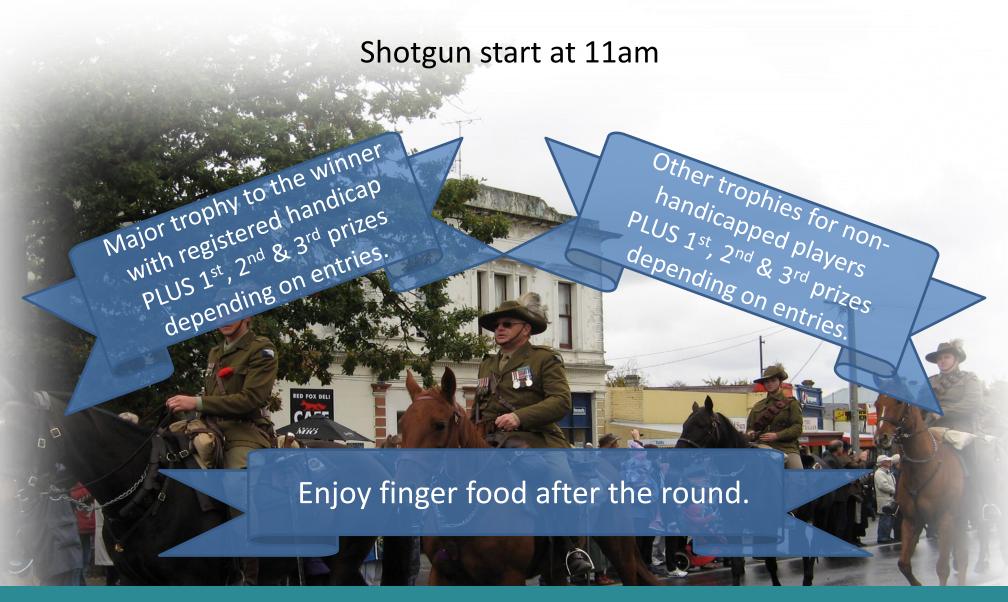

#### **CONDITIONS OF ENTRY**

- Entries: Closing date for entries is 5pm Friday 28<sup>th</sup> April (or when field is full). All entry forms must be submitted with entry fees before the due date.
- **Entry Fees**: \$50
- Carts: Motorized carts are included in the entry fee.
- **Eligibility:** Entry is open for all non-handicapped players. For handicapped players, entries are restricted to amateurs who are financial members of Golf Victoria or of Golf Clubs registered with such State or Overseas Association as are affiliated with Golf Victoria. For non-handicapped players, a maximum handicap of 27 will be used.
- Rules: Royal and Ancient club of St. Andrews, Scotland, together with Local rules apply.
- **Event type:** The format of the day will be **Stableford.**
- Handicaps: The Stableford event is open to any players with or without a valid handicap, players without a handicap will be assigned a maximum handicap of 27.
- **Playing Times:** The event is a shotgun start at 11am, players will need to arrive at least 30 minutes earlier, with a player briefing to take place at 10:45am.
- Prizes: Prizes for first, second & third for both handicapped and non-handicapped players. Prizes to be determined.
- Prize Limits: To be determined.